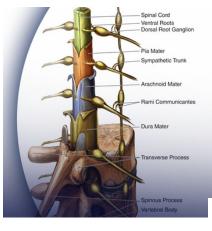

### Segmental Spinal Hypobaric Spinal

unilateral, posterior spinal hemi anaesthesia, jack-knife position spinal

Continuous Spinal (lumbar/thoracic) anaesthesia