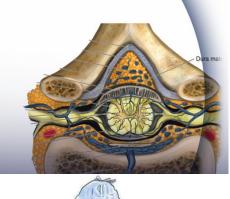

### Segmental Spinal Hypobaric Spinal

unilateral, posterior spinal hemi anaesthesia, jack-knife position spinal

Continuous Spinal (lumbar/thoracic) anaesthesia